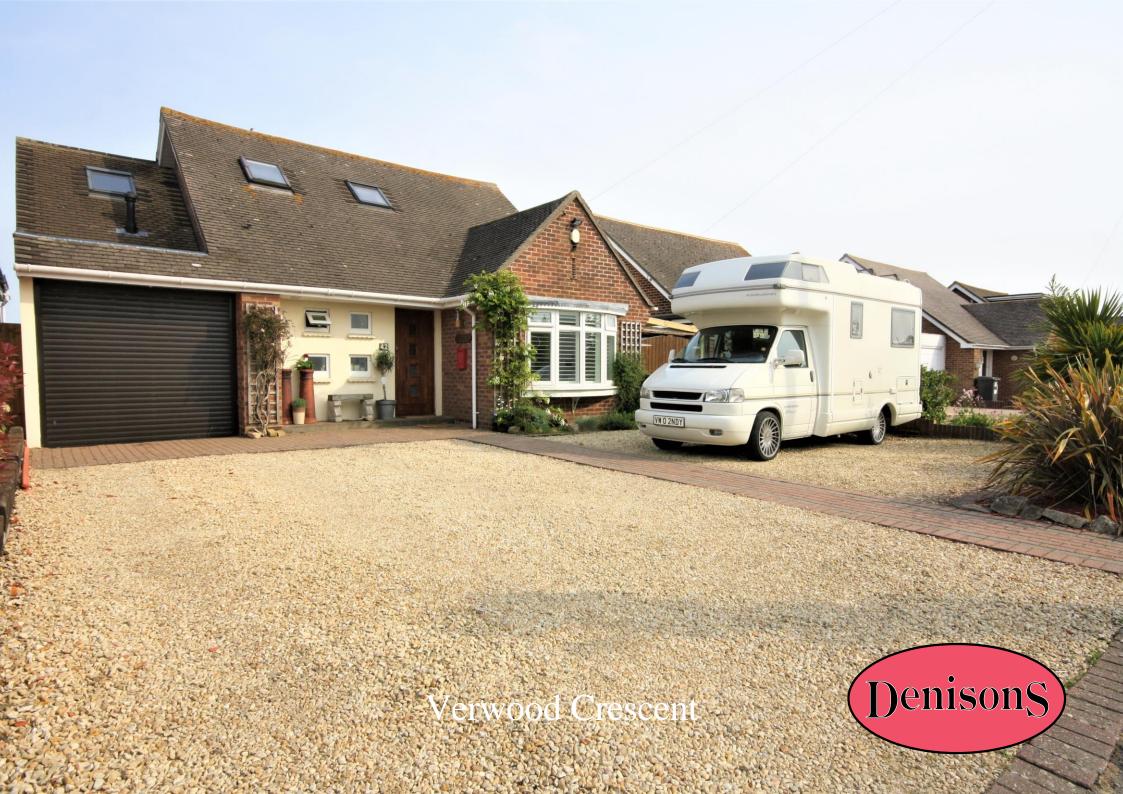

## Verwood Crescent

Hengistbury Head, BH6 4JE £795,000

This is an incredible opportunity to own a stunning four-bedroom, three-bathroom detached chalet bungalow located in the highly coveted and soughtafter area of Hengistbury Head. The current owners have meticulously refurbished and extended the property to offer a truly remarkable living experience. As you enter the bungalow, you are greeted by a spacious reception hall that leads to two bedrooms, a shower room, a lounge, a kitchen with a dining area, and a separate utility room. The ground floor is a masterclass in space and design, with each room flowing seamlessly into the next. The lounge is perfect for relaxing or entertaining, while the kitchen and dining area offer ample space for cooking and dining with family and friends. The separate utility room provides additional storage and space for laundry. On the first floor, you'll find a landing that leads to two further bedrooms, one of which has a shower room, and a family bathroom. Each of the bedrooms is spacious and bright, with plenty of natural light and stunning views of the surrounding area. The property boasts a driveway at the front, providing plenty of off-road parking space, as well as a garage. This is a highly desirable location to live, as the beaches at Hengistbury Head are just around the corner, and there are plenty of coastal walks to enjoy. The rear garden is a private oasis that features a beautiful patio and a well-manicured lawn, perfect for relaxing or entertaining guests. This magnificent bungalow offers a rare chance to own a property in one of the most desirable areas in the region. It is the perfect home for those seeking luxury, comfort, and style.