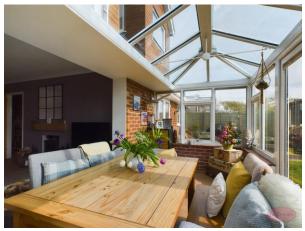

## Verwood Crescent

Hengistbury Head, BH6 4JE £795,000

This is an incredible opportunity to own a stunning four-bedroom, three-bathroom detached chalet bungalow located in the highly coveted and soughtafter area of Hengistbury Head. The current owners have meticulously refurbished and extended the property to offer a truly remarkable living experience. As you enter the bungalow, you are greeted by a spacious reception hall that leads to two bedrooms, a shower room, a lounge, a kitchen with a dining area, and a separate utility room. The ground floor is a masterclass in space and design, with each room flowing seamlessly into the next. The lounge is perfect for relaxing or entertaining, while the kitchen and dining area offer ample space for cooking and dining with family and friends. The separate utility room provides additional storage and space for laundry. On the first floor, you'll find a landing that leads to two further bedrooms, one of which has a shower room, and a family bathroom. Each of the bedrooms is spacious and bright, with plenty of natural light and stunning views of the surrounding area. The property boasts a driveway at the front, providing plenty of off-road parking space, as well as a garage. This is a highly desirable location to live, as the beaches at Hengistbury Head are just around the corner, and there are plenty of coastal walks to enjoy. The rear garden is a private oasis that features a beautiful patio and a well-manicured lawn, perfect for relaxing or entertaining guests. This magnificent bungalow offers a rare chance to own a property in one of the most desirable areas in the region. It is the perfect home for those seeking luxury, comfort, and style.

Lounge 14' 3" x 10' 10" (4.34m x 3.30m)

Kitchen/Diner 20' 8" x 11' 9" (6.29m x 3.58m)

Utility room 7' 10" x 5' 8" (2.39m x 1.73m)

Conservatory 13' 7" x 6' 11" (4.14m x 2.11m)

Bedroom 1 20' 9" x 9' 5" (6.32m x 2.87m)