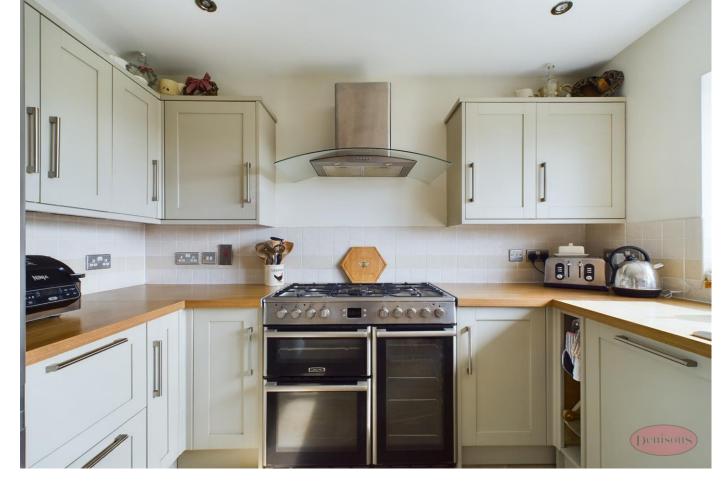

## Verwood Crescent

Hengistbury Head, BH6 4JE £795,000

This is an incredible opportunity to own a stunning four-bedroom, three-bathroom detached chalet bungalow located in the highly coveted and soughtafter area of Hengistbury Head. The current owners have meticulously refurbished and extended the property to offer a truly remarkable living experience. As you enter the bungalow, you are greeted by a spacious reception hall that leads to two bedrooms, a shower room, a lounge, a kitchen with a dining area, and a separate utility room. The ground floor is a masterclass in space and design, with each room flowing seamlessly into the next. The lounge is perfect for relaxing or entertaining, while the kitchen and dining area offer ample space for cooking and dining with family and friends. The separate utility room provides additional storage and space for laundry. On the first floor, you'll find a landing that leads to two further bedrooms, one of which has a shower room, and a family bathroom. Each of the bedrooms is spacious and bright, with plenty of natural light and stunning views of the surrounding area. The property boasts a driveway at the front, providing plenty of off-road parking space, as well as a garage. This is a highly desirable location to live, as the beaches at Hengistbury Head are just around the corner, and there are plenty of coastal walks to enjoy. The rear garden is a private oasis that features a beautiful patio and a well-manicured lawn, perfect for relaxing or entertaining guests. This magnificent bungalow offers a rare chance to own a property in one of the most desirable areas in the region. It is the perfect home for those seeking luxury, comfort, and style.

Lounge 14' 3" x 10' 10" (4.34m x 3.30m)

Kitchen/Diner 20' 8" x 11' 9" (6.29m x 3.58m)

Utility room 7' 10" x 5' 8" (2.39m x 1.73m)

Conservatory 13' 7" x 6' 11" (4.14m x 2.11m)

Bedroom 1 20' 9" x 9' 5" (6.32m x 2.87m)