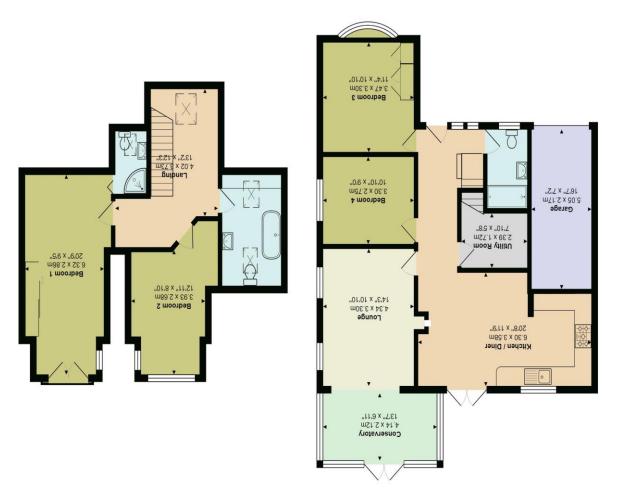

Lounge 14' 3" x 10' 10" (4.34m x 3.30m)

Kitchen/Diner 20' 8" x 11' 9" (6.29m x 3.58m)

Utility room 7' 10" x 5' 8" (2.39m x 1.73m)

Conservatory 13' 7" x 6' 11" (4.14m x 2.11m)

Bedroom 1 20' 9" x 9' 5" (6.32m x 2.87m)

Bedroom 2 12' 11" x 8' 10" (3.93m x 2.69m)

Bedroom 3 11' 4" x 10' 10" (3.45m x 3.30m)

Bedroom 4 10' 10" x 9' 0" (3.30m x 2.74m)

Landing 13' 2" x 12' 3" (4.01m x 3.73m)

Garage 16' 7" x 7' 2" (5.05m x 2.18m)